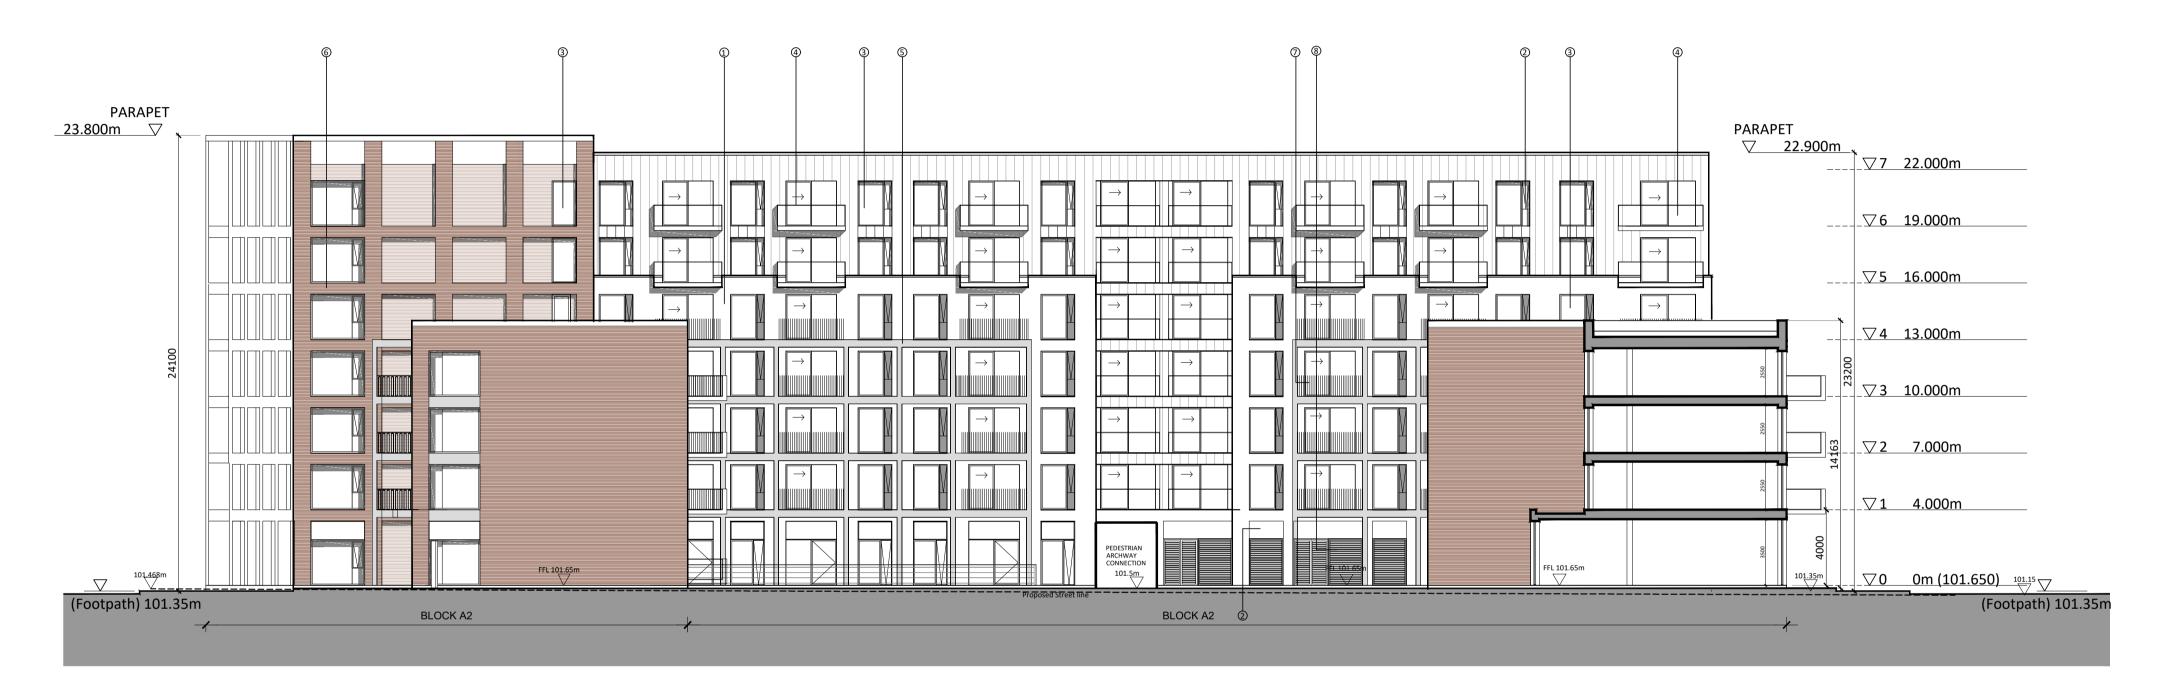

CONTEXTUAL ELEVATION SECTOR 1 - ELEVATION LL **SCALE 1:200** 

## SECTOR 1 - CONTEXTUAL ELEVATIONS LL

- Render Finish
   Powder Coated Alumium Panel
- 3. Aluminium Window
- 4. Glass Framed Balcony 5. Powder Coated Metal Frame
- 6. Selected Red Brick
- Metal Framed Balcony
   Louvered Metal Panel
   Selected Grey Brick